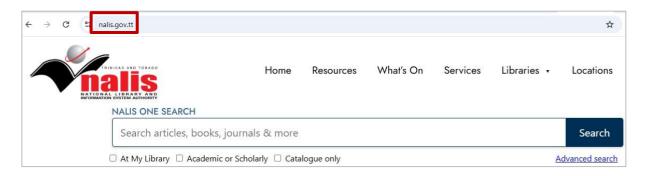

1. Go to NALIS' Home Page at www.nalis.gov.tt

2. Select 'Join the Library'.

3. Select '1. Click here to register if you are an Adult or Young Adult'.