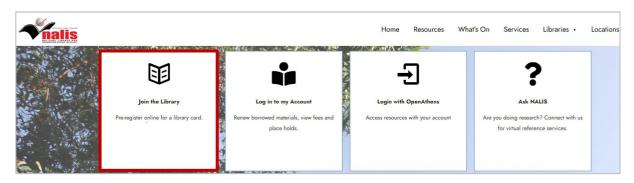

1. Go to NALIS' Home Page at www.nalis.gov.tt

2. Select 'Join the Library'.

3. Select '1. Click here to register if you are an Adult or Young Adult'.

## Join the Library

NALIS Online Registration allows you to pre-register for a NALIS Library card. You must have a valid email address to access this service. Simply complete the online form, then collect your library card at any NALIS Library closest to you.

To join the library online follow these simple steps. Please note fields marked with an asterisk (\*) are required fields.

1. Click here to register if you are an Adult or Young Adult

2. Click here if you are registering a child - 0 to 12 years