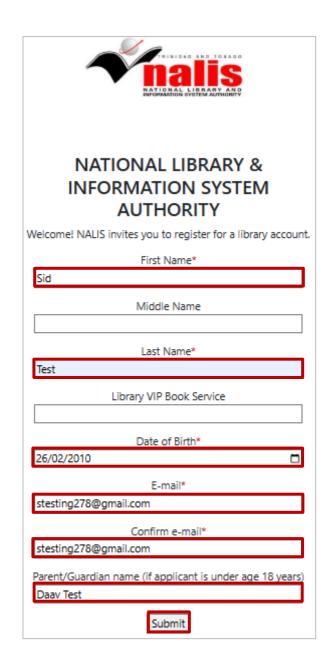

- 4. Fill out the form with the following information:
  - (i) First Name\*
  - (ii) Middle Name
  - (iii) Last Name\*
  - (iv) Date of Birth\* (dd/mm/year)
  - (v) Email (valid email address of parent/guardian)\*
  - (vi) Confirm e-mail (valid email address of parent/guardian)\*
  - (vii) Parent/Guardian name (if applicant is under age 18 years)

Note: \* denotes mandatory fields

Click 'Submit'.

5. When the form is submitted, the 'Join the Library'

(<a href="https://www.nalis.gov.tt/services/join-the-library/">https://www.nalis.gov.tt/services/join-the-library/</a>) page is displayed as seen in Item 3