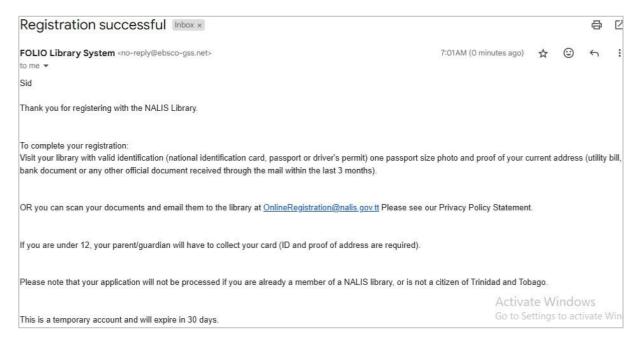

If another registration is required using a different email address, complete the form as outlined in Item 4.

6. A 'Registration successful' notice will be sent to the email provided during sign-up.

7. Parent/guardian should visit the library within 30 days of submitting this online registration with young adult's birth certificate or passport, parent/guardian's valid identification (national identification card, passport or driver's permit) and parent/guardian's proof of current address (utility bill or any other official document received through the mail within the last 3 months).

OR

Scan your documents and email them to the library at <a href="mailto:OnlineRegistration@nalis.gov.tt">OnlineRegistration@nalis.gov.tt</a> before visiting. Please see <a href="mailto:Privacy Policy Statement">Privacy Policy Statement</a>.

## Note:

This application will not be processed if the young adult is already a member of a NALIS or TLS (Tobago Library Services) library, or is not a citizen of Trinidad and Tobago.

The parent/guardian will have to collect the young adult's card (ID is required).

This account is temporary and would expire in 30 days if not activated.